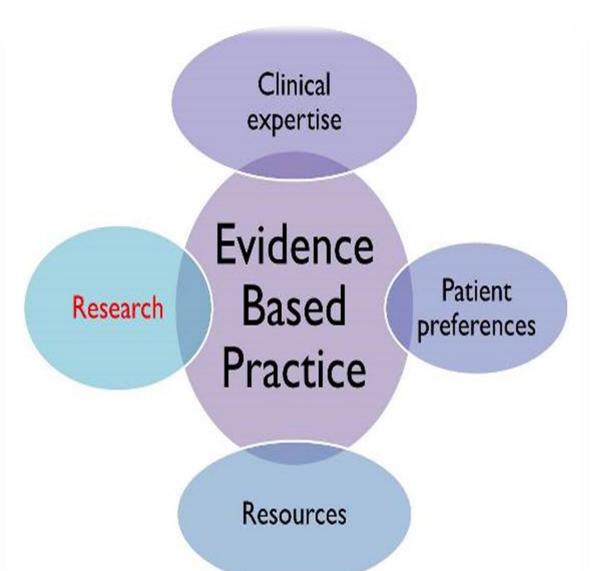

nig Intitute of Public Helath
Croatian Chief Nursing Officer







Factors that Affect Health System and Healthcare

- changes in society and politics
- the social system
- the population structure
- development of science and technology



## **Expectation of Nursing**

- Education
- Implementation
- Nurse evidence based



### Expecations of Nursing in Public Health



- comprehensiveness
- continuity
- availability and full access
- primary health care



- Schools
- Outpatient Clinics
- Voluntary Organizations
- Government Organizations

the World



# Places Where Nurses Work in Croatia

- Mental health
- Health education
- Health promotion
- Disease prevention
- Gerontology
- National Disease Prevention Programs

#### Nurse Education and Team Education



#### Nurse Evidence Based







# Nurse Expectations of Organisation

- better working environment
- pay
- possibilities of promotion

#### Leadership - Implementation



- Resources
- Time
- Team support
- Nurses

thank you!

## cecilija.rotim@stampar.hr