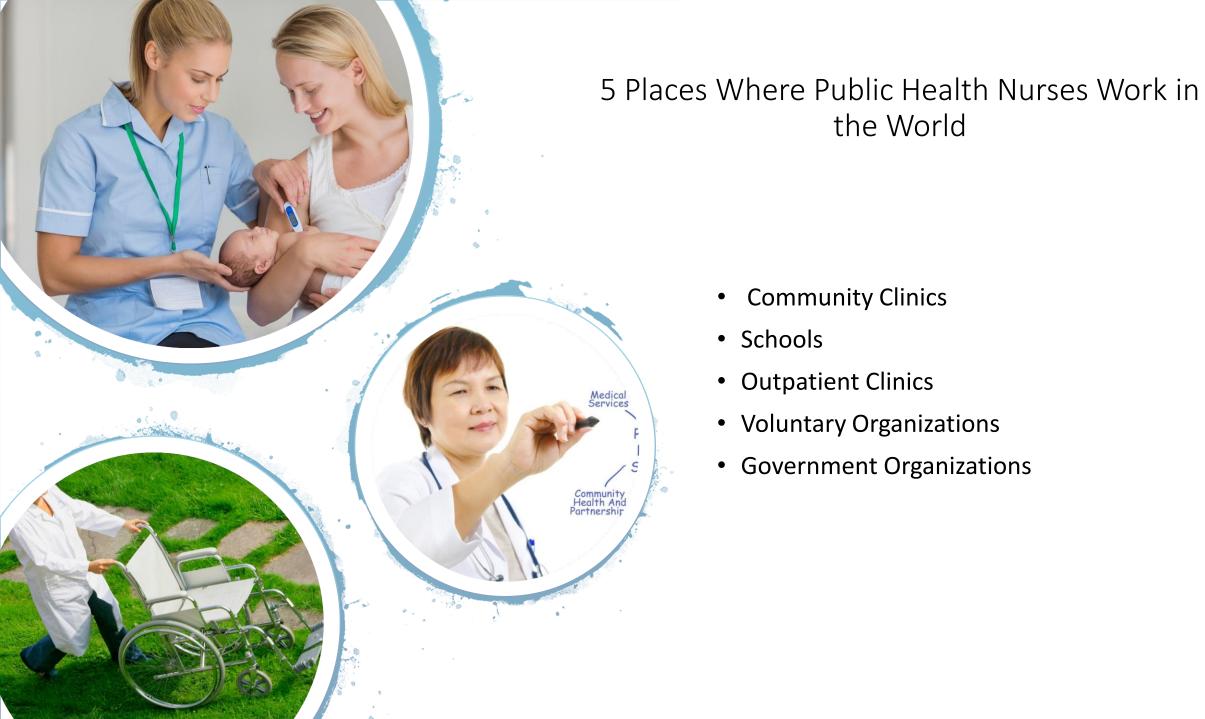

### Expecations of Nursing in Public Health

- comprehensiveness
- continuity
- availability and full access
- primary health care

- Schools
- Outpatient Clinics
- Voluntary Organizations
- Government Organizations

the World