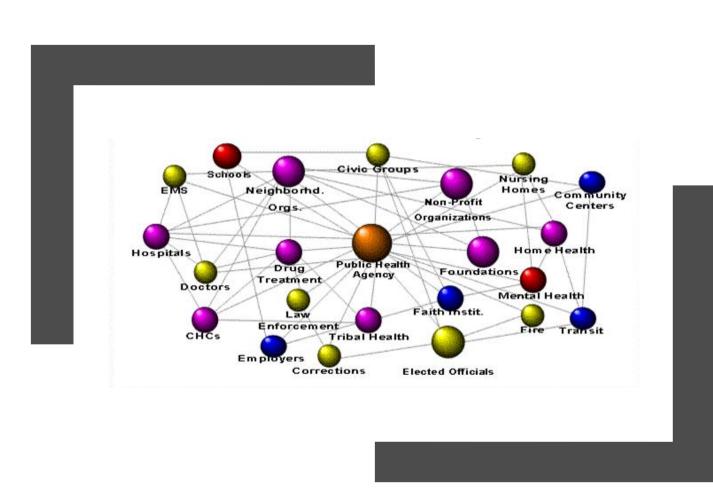

### Expecations of Nursing in Public Health

- comprehensiveness
- continuity
- availability and full access
- primary health care

- Schools
- Outpatient Clinics
- Voluntary Organizations
- Government Organizations